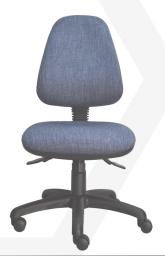

# A S C O T

AS02 - High Back

#### **Features:**

- AFRDI certified components.
- GECA certified foam.
- Antibacterial commercial grade foam.
- Back lumbar support.
- Black Class 4 height adjustable gas lift with cover.
- Black nylon base and black castors.
- Moulded back foam (High back only).
- 3-lever fully ergonomic heavy duty mechanism with seat tension and manual back height adjustment.

#### Seat and back:

- Upholstered inner back with polypropylene outer back.
- Upholstered seat with polypropylene under seat cover.