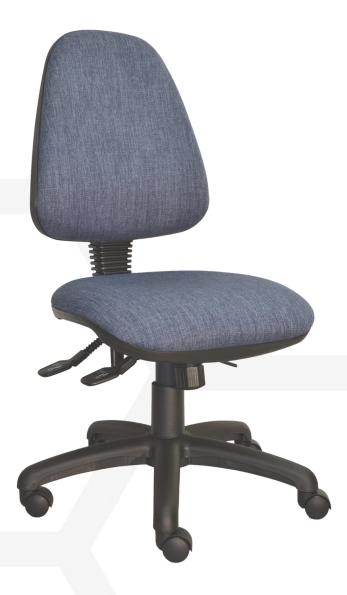

# A S C O T

AS02 - High Back

#### **Features:**

- AFRDI certified components.
- GECA certified foam.
- Antibacterial commercial grade foam.
- Back lumbar support.
- Black Class 4 height adjustable gas lift with cover.
- Black nylon base and black castors.
- Moulded back foam (High back only).
- 3-lever fully ergonomic heavy duty mechanism with seat tension and manual back height adjustment.

#### Seat and back:

- Upholstered inner back with polypropylene outer back.
- Upholstered seat with polypropylene under seat cover.