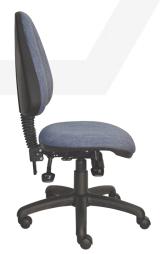

# A S C O T

AS02 - High Back

#### **Features:**

- AFRDI certified components.
- GECA certified foam.
- Antibacterial commercial grade foam.
- Back lumbar support.
- Black Class 4 height adjustable gas lift with cover.
- Black nylon base and black castors.
- Moulded back foam (High back only).
- 3-lever fully ergonomic heavy duty mechanism with seat tension and manual back height adjustment.

#### Seat and back:

- Upholstered inner back with polypropylene outer back.
- Upholstered seat with polypropylene under seat cover.

#### **Options:**

- Adjustable or fixed arms.
- Alternate black and chrome bases.
- Alternate black and chrome gas lifts.
- Alternate castors or glides.
- Choice of fabric, vinyl or leather.
- Drafting kit DKIT.
- Heavy duty kit to 150kg HDKIT.
- Medium back AS01.
- Rachet back height adjustment MECH/HD/RAT.
- Seat slide MECHSLID.