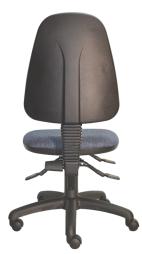

# A S C O T

AS02 - High Back

#### **Features:**

- AFRDI certified components.
- GECA certified foam.
- Antibacterial commercial grade foam.
- Back lumbar support.
- Black Class 4 height adjustable gas lift with cover.
- Black nylon base and black castors.
- Moulded back foam (High back only).
- 3-lever fully ergonomic heavy duty mechanism with seat tension and manual back height adjustment.

#### Seat and back:

- Upholstered inner back with polypropylene outer back.
- Upholstered seat with polypropylene under seat cover.

#### **Options:**

- Adjustable or fixed arms.
- Alternate black and chrome bases.
- Alternate black and chrome gas lifts.
- Alternate castors or glides.
- Choice of fabric, vinyl or leather.
- Drafting kit DKIT.
- Heavy duty kit to 150kg HDKIT.
- Medium back AS01.
- Rachet back height adjustment MECH/HD/RAT.
- Seat slide MECHSLID.