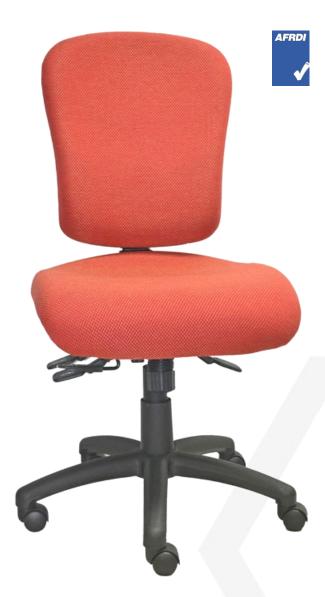

# ADAPT

ADAPT02 - High Back Shown with optional seat slide

# Features:

- AFRDI Level 6 certification.
- Antibacterial moulded seat foam with air cell support.
- Antibacterial moulded back foam.
- Back contour and lumbar support.
- Black Class 4 height adjustable gas lift with cover.
- Black nylon base and black castors.
- 3-lever fully ergonomic heavy duty mechanism with seat tension and manual back height adjustment.

## Seat and back:

- Fully upholstered seat.
- Upholstered inner back with polypropylene outer back.