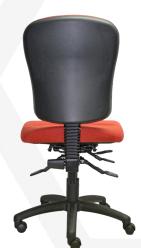

# Features:

- AFRDI Level 6 certification.
- Antibacterial moulded seat foam with air cell support.
- Antibacterial moulded back foam.
- Back contour and lumbar support.
- Black Class 4 height adjustable gas lift with cover.
- Black nylon base and black castors.
- 3-lever fully ergonomic heavy duty mechanism with seat tension and manual back height adjustment.

## Seat and back:

- Fully upholstered seat.
- Upholstered inner back with polypropylene outer back.