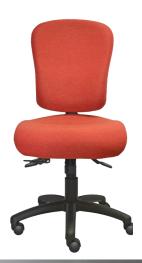

# ADAPT

ADAPT02 - High Back Shown with optional seat slide

# Features:

- AFRDI Level 6 certification.
- Antibacterial moulded seat foam with air cell support.
- Antibacterial moulded back foam.
- Back contour and lumbar support.
- Black Class 4 height adjustable gas lift with cover.
- Black nylon base and black castors.
- 3-lever fully ergonomic heavy duty mechanism with seat tension and manual back height adjustment.

## Seat and back:

- Fully upholstered seat.
- Upholstered inner back with polypropylene outer back.