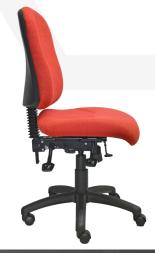

# Features:

- AFRDI Level 6 certification.
- Antibacterial moulded seat foam with air cell support.
- Antibacterial moulded back foam.
- Back contour and lumbar support.
- Black Class 4 height adjustable gas lift with cover.
- Black nylon base and black castors.
- 3-lever fully ergonomic heavy duty mechanism with seat tension and manual back height adjustment.

## Seat and back:

- Fully upholstered seat.
- Upholstered inner back with polypropylene outer back.

#### Options:

- Adjustable or fixed arms Not tested by AFRDI.
- Chrome base BASE700C.
- Chrome gas lift GL140C.
- Choice of fabric, vinyl or leather.
- Drafting kit DKIT Kit is not tested by AFRDI.
- Medium back ADAPT01.
- Seat slide MECHSLID.
- PU Soft wheel castors CASTSW.