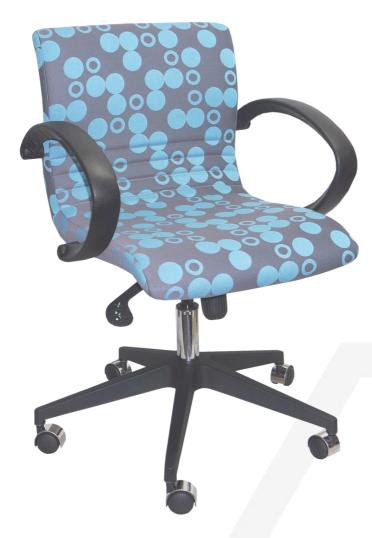

# MOONA EXECUTIVE

**MOONEXR2** 

# Features:

- GECA certified foam.
- Antibacterial commercial grade foam.
- Black narrow leg base with s/steel hooded castors.
- Black polypropylene arms.
- Chrome Class 4 height adjustable gas lift.
- Cosmetic stitching.
- One piece shell.
- Single lever ergonomic 3 position syncro mechanism with tension adjustment.

### Seat and back:

• Fully upholstered.

#### **Options:**

- Alternate black and chrome bases (refer to p. 35).
- Alternate black and chrome gas lifts (refer to p. 36).
- Alternate castors or glides (refer to p. 36).
- Choice of fabric, vinyl or leather (refer to p. 38).