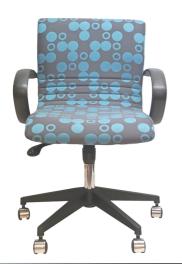

# MOONA EXECUTIVE

**MOONEXR2** 

# Features:

- GECA certified foam.
- Antibacterial commercial grade foam.
- Black narrow leg base with s/steel hooded castors.
- Black polypropylene arms.
- Chrome Class 4 height adjustable gas lift.
- Cosmetic stitching.
- One piece shell.
- Single lever ergonomic 3 position syncro mechanism with tension adjustment.

### Seat and back:

• Fully upholstered.