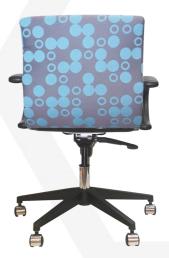

# Features:

- GECA certified foam.
- Antibacterial commercial grade foam.
- Black narrow leg base with s/steel hooded castors.
- Black polypropylene arms.
- Chrome Class 4 height adjustable gas lift.
- Cosmetic stitching.
- One piece shell.
- Single lever ergonomic 3 position syncro mechanism with tension adjustment.

### Seat and back:

• Fully upholstered.