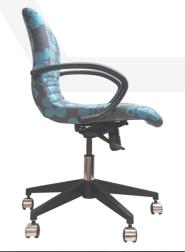

# Features:

- GECA certified foam.
- Antibacterial commercial grade foam.
- Black narrow leg base with s/steel hooded castors.
- Black polypropylene arms.
- Chrome Class 4 height adjustable gas lift.
- Cosmetic stitching.
- One piece shell.
- Single lever ergonomic 3 position syncro mechanism with tension adjustment.

### Seat and back:

• Fully upholstered.